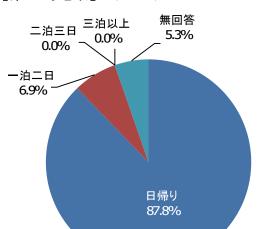

# ■問5 各地域を訪れた際の滞在時間

(問2で「1 ほぼ毎日」「2 週1回程度」「3 月1回程度」「4 半年に1回程度」「5 年1回程度」と回答した方)

### 【東三河地域】 (N=131)

### 【南信州地域】 (N=71)

- 東三河地域を訪れた際の滞在時間については、「日帰り」が約9割と最も多い回答となっています。
- 南信州地域を訪れた際の滞在時間については、「日帰り」が約7割と最も多い回答となっていますが、「一泊二日」が約3割と 東三河地域と比べて高い回答割合となっています。