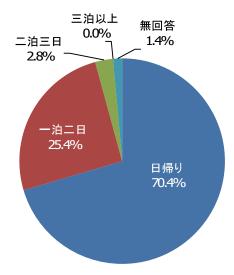

# ■問5 各地域を訪れた際の滞在時間

(問2で「1 ほぼ毎日」「2 週1回程度」「3 月1回程度」「4 半年に1回程度」「5 年1回程度」と回答した方)

### 【東三河地域】 (N=131)

### 【南信州地域】 (N=71)

- 東三河地域を訪れた際の滞在時間については、「日帰り」が約9割と最も多い回答となっています。
- 南信州地域を訪れた際の滞在時間については、「日帰り」が約7割と最も多い回答となっていますが、「一泊二日」が約3割と 東三河地域と比べて高い回答割合となっています。