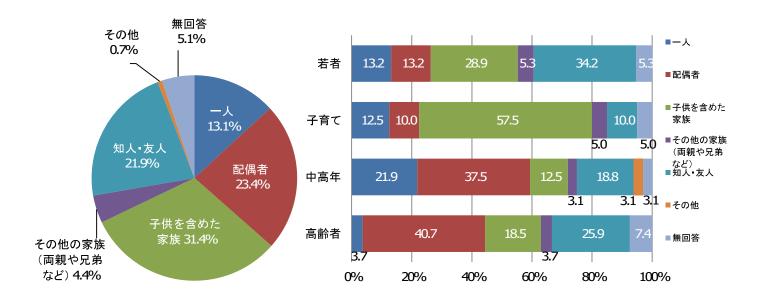

# ■問6 各地域を訪れた際の同行者 (N=137)

(問2で「1 ほぼ毎日」「2 週1回程度」「3 月1回程度」「4 半年に1回程度」「5 年1回程度」と回答した方)

- 各地域を訪れた際の同行者については、「子供を含めた家族」が約3割と最も多い回答となっています。
- 世代別にみると、若者では「知人・友人」が、子育てでは「子供を含めた家族」が、中高年・高齢者では「配偶者」が最も多い 回答となっています。