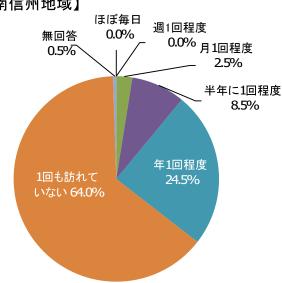

#### ■問2 直近1年間の東三河地域と南信州地域への訪問頻度 (N=200)

### 【南信州地域】

- 直近1年間の東三河地域への訪問頻度については、「1回も訪れていない」が約4割と最も多い回答となっており、次いで「半 年に1回程度」と「年1回程度」となっています。
- 直近1年間の南信州地域への訪問頻度については、「1回も訪れていない」が約6割と最も多い回答となっており、次いで 「年1回程度」が約2割となっています。
- 『訪問した』(「ほぼ毎日」と「週1回程度」、「月1回程度」、「半年に1回程度」、「年1回程度」の合計)の回答割合は、東三河地 域が約7割、南信州地域が約4割となっています。