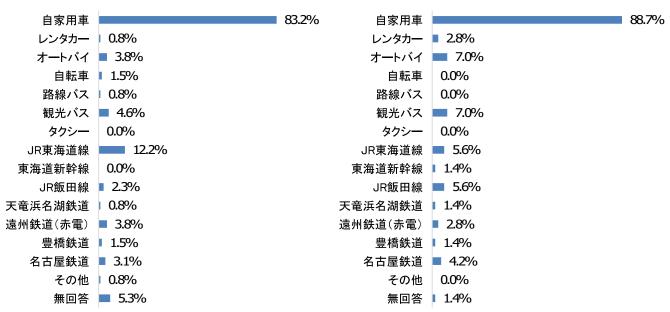

### ■問4 各地域を訪れた際に利用した交通手段

(問2で「1 ほぼ毎日」「2 週1回程度」「3 月1回程度」「4 半年に1回程度」「5 年1回程度」と回答した方)

#### 【南信州地域】(N=71 複数回答)

- 東三河地域を訪れた際に利用した交通手段については、「自家用車」が約8割と最も多い回答となっています。
- 南信州地域を訪れた際に利用した交通手段についても、「自家用車」が約9割と最も多い回答となっています。