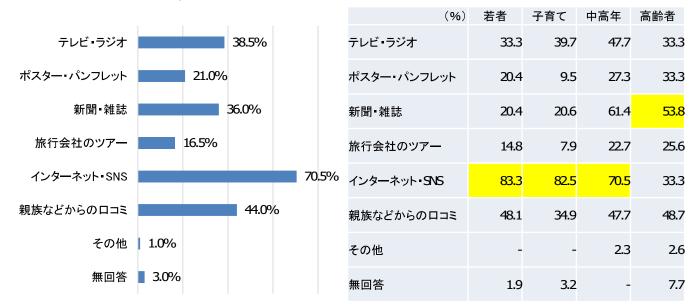

# ■問7 レジャー、観光情報の入手手段 (N=200 複数回答)

#### ■その他意見

- 地元観光協会
- □同好会
- レジャー、観光情報の入手手段については、「インターネット・SNS」が約7割と最も多い回答となっています。
- 世代別にみると、若者・子育で・中高年では「インターネット・SNS」が、高齢者では「新聞・雑誌」が 最も多い回答となっています。