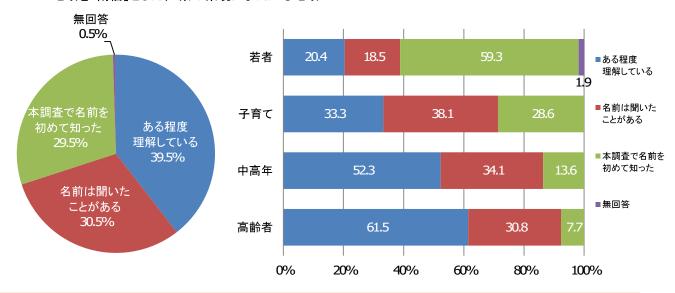

#### ■問1「三遠南信地域※」の認知度 (N=200)

※ 三遠南信地域:愛知県東部の東三河地域を「三」、静岡県西部の遠州地域を「遠」、長野県南部の南信州 地域を「南信」とした、3県の県境にまたがる地域

- 「三遠南信地域」の認知度については、「ある程度理解している」が約4割と最も多い回答となっています。
- 世代別にみると、世代が高くなるにつれて「ある程度理解している」の回答割合が高くなっています。