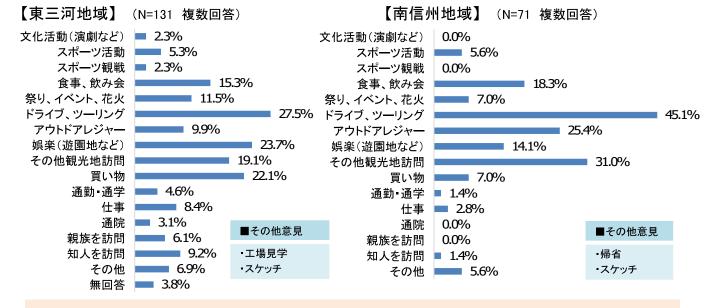

# ■問3 各地域を訪れた目的

(問2で「1 ほぼ毎日」「2 週1回程度」「3 月1回程度」「4 半年に1回程度」「5 年1回程度」と回答した方)

- 東三河地域を訪れた目的については、「ドライブ、ツーリング」が約3割と最も多い回答となっており、次いで「娯楽(遊園地など)」と「買い物」、「その他観光地訪問」、「食事、飲み会」が約2割となっています。
- 南信州地域を訪れた目的については、「ドライブ、ツーリング」が約5割と最も多い回答となっており、次いで「その他観光地 訪問」と「アウトドアレジャー」が約3割となっています。