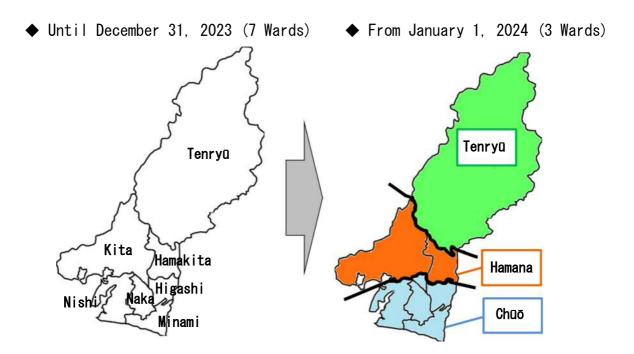

## Changes to the Number of Wards and Ward Names

On January 1, 2024 the 7 wards (ku) were re-divided into 3 new wards. Tenryū-ku has not changed.

| Until December 31, 2023               | From January 1, 2024 |  |  |
|---------------------------------------|----------------------|--|--|
| Naka-ku                               |                      |  |  |
| Higashi-ku                            |                      |  |  |
| Nishi-ku                              | Chūō-ku              |  |  |
| Minami-ku                             |                      |  |  |
| Kita-ku (Mikatahara area*)            |                      |  |  |
| Kita-ku (Other than Mikatahara area*) | Hamana-ku            |  |  |
| Hamakita-ku                           |                      |  |  |
| Tenryū-ku                             |                      |  |  |