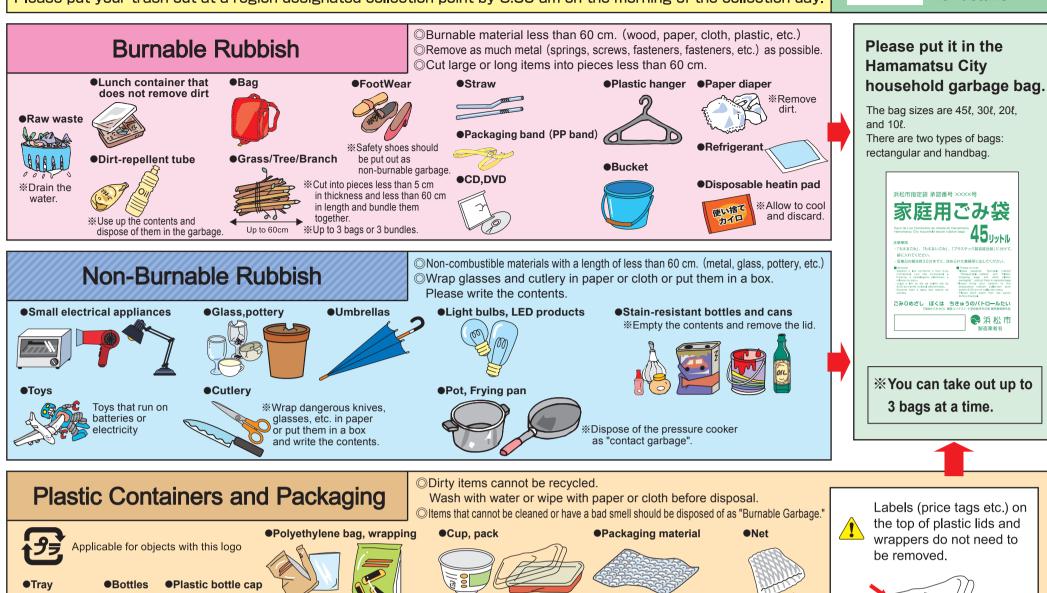

# Guideline for Rubbish Disposal and Recycling (For Household Waste)

□ Pl Propry ho □ propre

Please see the homepage for details.

Please put your trash out at a region designated collection point by 8:30 am on the morning of the collection day.