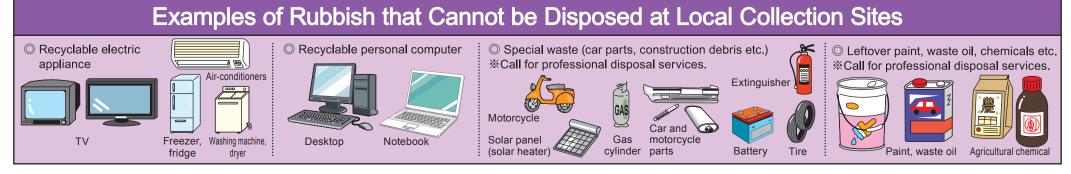

# Guideline for Rubbish Disposal and Recycling (For Household Waste)

□ Pl Propry ho □ propre

Please see the homepage for details.

Please put your trash out at a region designated collection point by 8:30 am on the morning of the collection day.