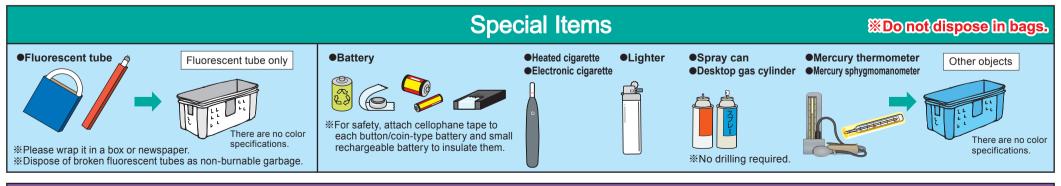

# Guideline for Rubbish Disposal and Recycling (For Household Waste)

□ Pl Propry ho □ propre

Please see the homepage for details.

Please put your trash out at a region designated collection point by 8:30 am on the morning of the collection day.