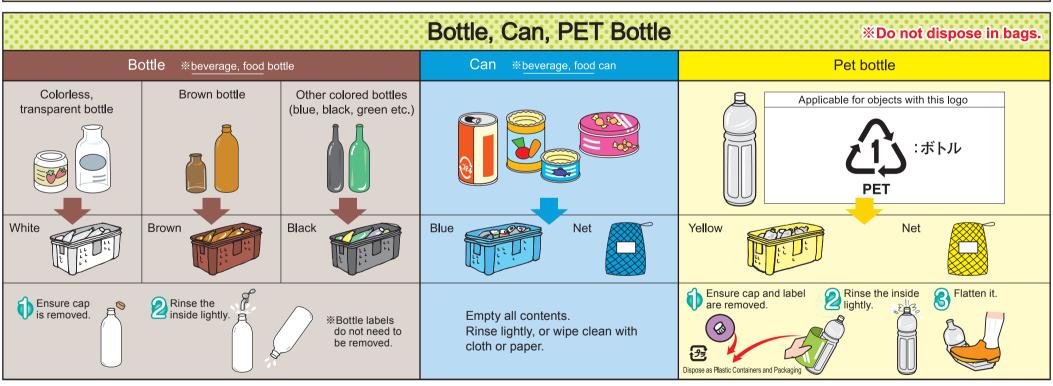

# Guideline for Rubbish Disposal and Recycling (For Household Waste)

□ Pl Propry ho □ propre

Please see the homepage for details.

Please put your trash out at a region designated collection point by 8:30 am on the morning of the collection day.