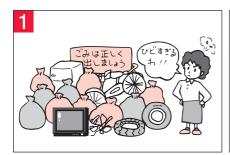

# Rubbish Disposal on Non-Designated Days

Individuals disposing of their rubbish outside of the designated days leads to others following their example, resulting in untidy collection points even after rubbish has been collected. Please put your rubbish out by 8:30am on the designated collection day.