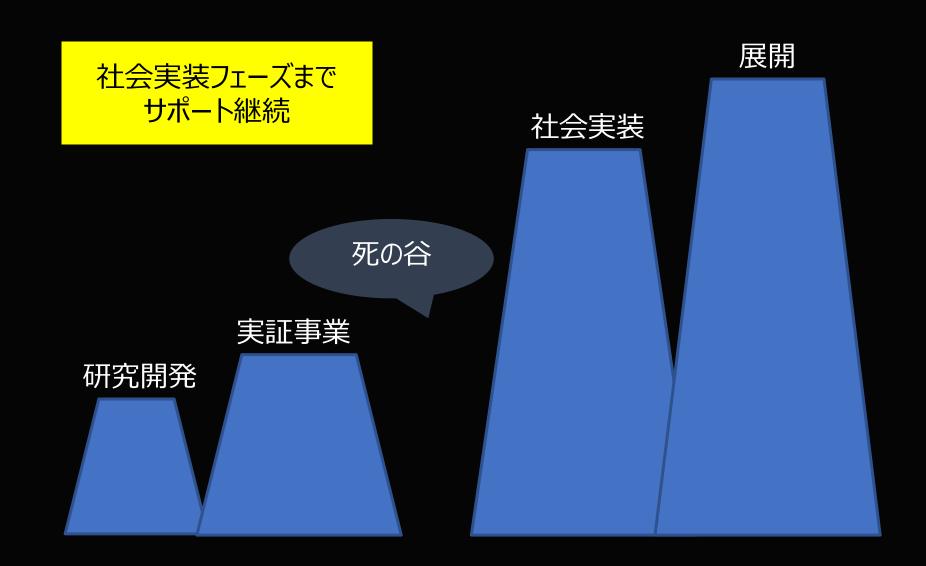

# ③サポートは社会実装まで

# 社会課題解決型事業 死の谷を越えるポイント

- 1) 資金の出どころ 政府→民間へと徐々に、越えるまで
  - 2) 時間=仕事の考え方では越えられない
    - 3)課題の芯=共感者が多いか